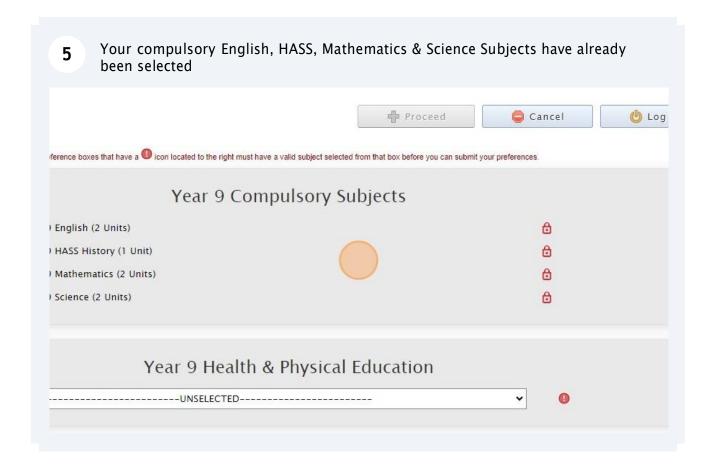

## How to Select Subjects for Year 9 General Course

- Access the direct link in your school email from 'noreply@selectmysubjects.com.au' titled 'Your Web Preferences Access' Guide'
- Alternatively, you can copy the link provided in Daymap and paste into a browser (Chrome or Firefox are recommended)















When all subject selections have been entered correctly, the "Proceed" button 10 will turn green. Please click on it I cai o Licente oubjecto ure & CAD (1 Unit) ic A (1 Unit) ic B (1 Unit) ction (1 Unit) (1 Unit) (1 Unit) ~ Education (1 Unit) : Create (1 Unit) Cancel U Log Out **Privacy** 







## Click "Print Receipt"