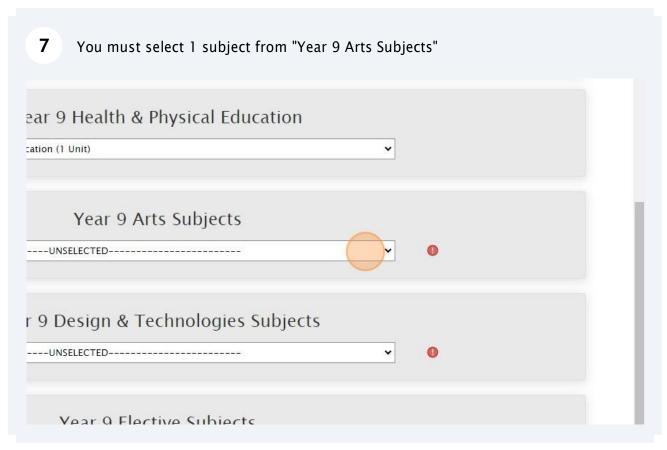

## How to Select Subjects for Year 9 General Course

- Access the direct link in your school email from 'noreply@selectmysubjects.com.au' titled 'Your Web Preferences Access' Guide'
- Alternatively, you can copy the link provided in Daymap and paste into a browser (Chrome or Firefox are recommended)