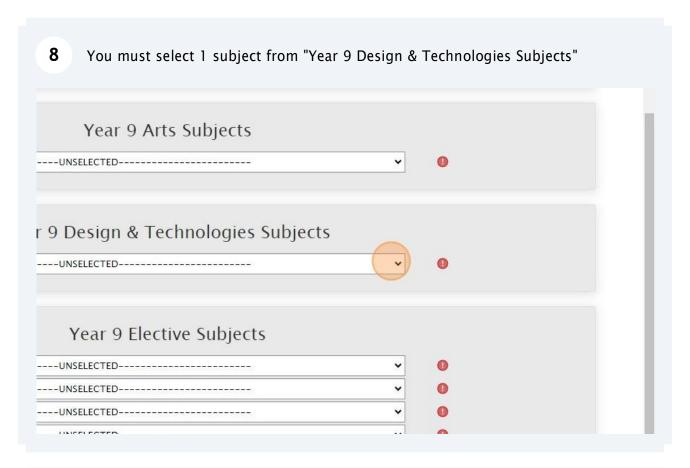

## How to Select Subjects for Year 9 General Course

- Access the direct link in your school email from 'noreply@selectmysubjects.com.au' titled 'Your Web Preferences Access' Guide'
- Alternatively, you can copy the link provided in Daymap and paste into a browser (Chrome or Firefox are recommended)