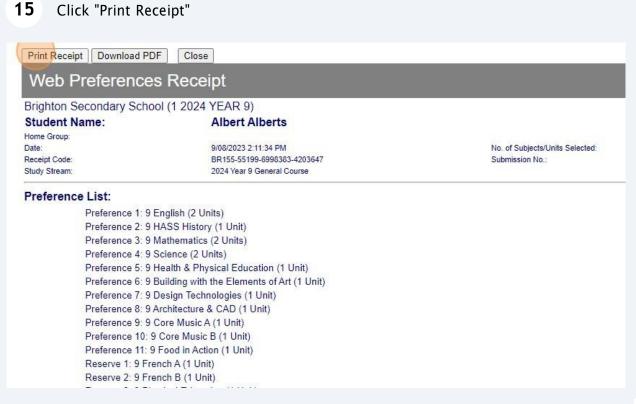

## How to Select Subjects for Year 9 General Course

- Access the direct link in your school email from 'noreply@selectmysubjects.com.au' titled 'Your Web Preferences Access' Guide'
- Alternatively, you can copy the link provided in Daymap and paste into a browser (Chrome or Firefox are recommended)















When all subject selections have been entered correctly, the "Proceed" button 10 will turn green. Please click on it I cai o Licente oubjecto ure & CAD (1 Unit) ic A (1 Unit) ic B (1 Unit) ction (1 Unit) (1 Unit) (1 Unit) ~ Education (1 Unit) : Create (1 Unit) Cancel U Log Out **Privacy** 







## Click "Print Receipt"