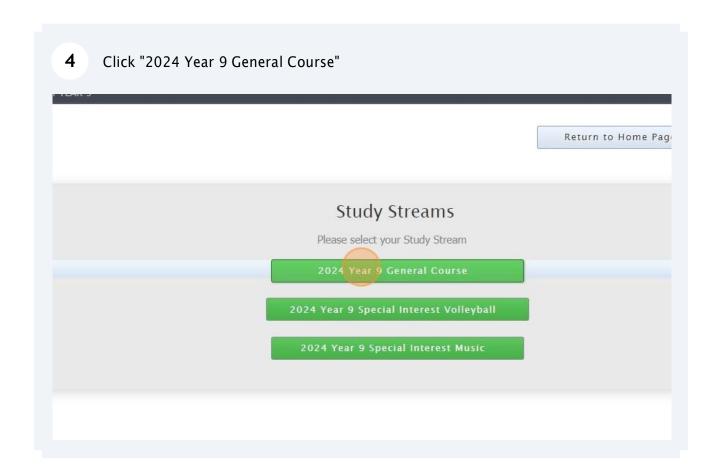

## How to Select Subjects for Year 9 General Course

- Access the direct link in your school email from 'noreply@selectmysubjects.com.au' titled 'Your Web Preferences Access' Guide'
- Alternatively, you can copy the link provided in Daymap and paste into a browser (Chrome or Firefox are recommended)















When all subject selections have been entered correctly, the "Proceed" button 10 will turn green. Please click on it I cai o Licente oubjecto ure & CAD (1 Unit) ic A (1 Unit) ic B (1 Unit) ction (1 Unit) (1 Unit) (1 Unit) ~ Education (1 Unit) : Create (1 Unit) Cancel U Log Out **Privacy** 







## Click "Print Receipt"