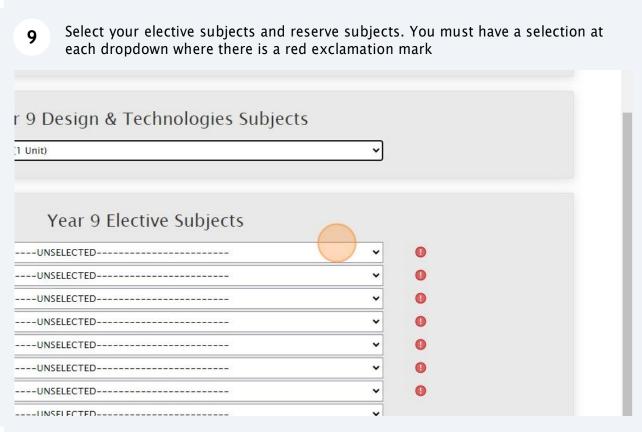

## How to Select Subjects for Year 9 General Course

- Access the direct link in your school email from 'noreply@selectmysubjects.com.au' titled 'Your Web Preferences Access' Guide'
- Alternatively, you can copy the link provided in Daymap and paste into a browser (Chrome or Firefox are recommended)