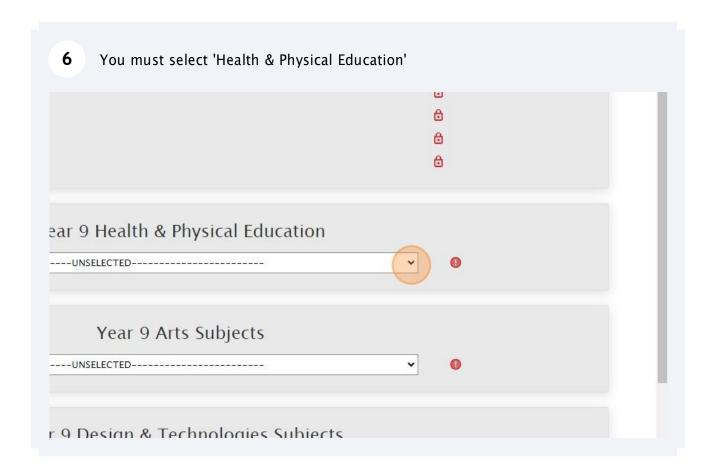

## How to Select Subjects for Year 9 General Course

- Access the direct link in your school email from 'noreply@selectmysubjects.com.au' titled 'Your Web Preferences Access' Guide'
- Alternatively, you can copy the link provided in Daymap and paste into a browser (Chrome or Firefox are recommended)















When all subject selections have been entered correctly, the "Proceed" button 10 will turn green. Please click on it I cai o Licente oubjecto ure & CAD (1 Unit) ic A (1 Unit) ic B (1 Unit) ction (1 Unit) (1 Unit) (1 Unit) ~ Education (1 Unit) : Create (1 Unit) Cancel U Log Out **Privacy** 







## Click "Print Receipt"