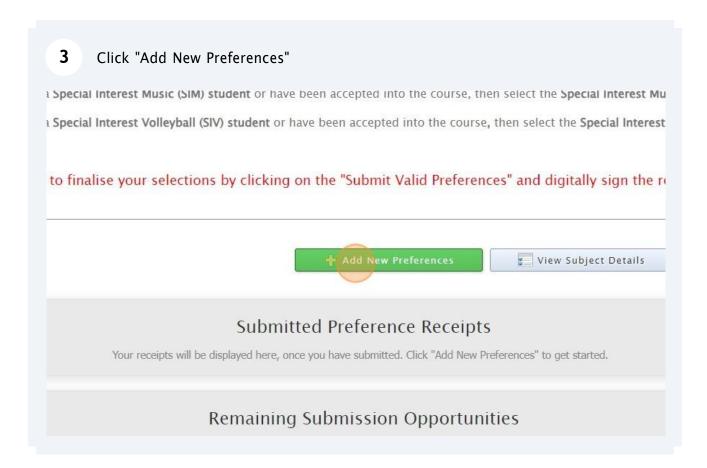

## How to Select Subjects for Year 9 General Course

- Access the direct link in your school email from 'noreply@selectmysubjects.com.au' titled 'Your Web Preferences Access' Guide'
- Alternatively, you can copy the link provided in Daymap and paste into a browser (Chrome or Firefox are recommended)















When all subject selections have been entered correctly, the "Proceed" button 10 will turn green. Please click on it I cai o Licente oubjecto ure & CAD (1 Unit) ic A (1 Unit) ic B (1 Unit) ction (1 Unit) (1 Unit) (1 Unit) ~ Education (1 Unit) : Create (1 Unit) Cancel U Log Out **Privacy** 







## Click "Print Receipt"