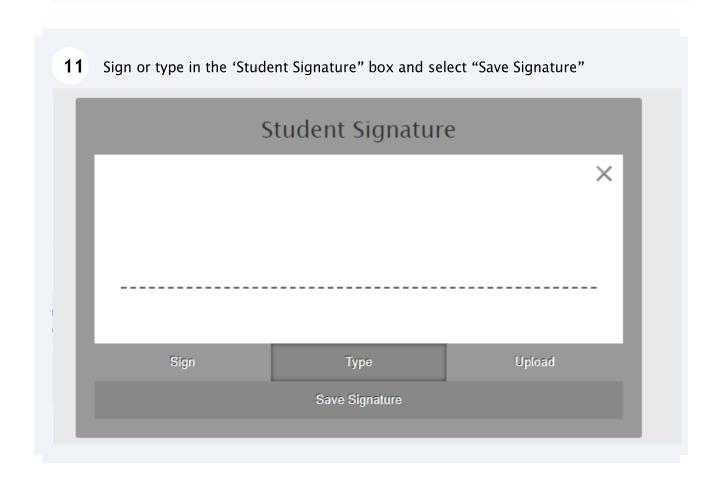

## How to Select Subjects for Year 9 General Course

- Access the direct link in your school email from 'noreply@selectmysubjects.com.au' titled 'Your Web Preferences Access' Guide'
- Alternatively, you can copy the link provided in Daymap and paste into a browser (Chrome or Firefox are recommended)















When all subject selections have been entered correctly, the "Proceed" button 10 will turn green. Please click on it I cai o Licente oubjecto ure & CAD (1 Unit) ic A (1 Unit) ic B (1 Unit) ction (1 Unit) (1 Unit) (1 Unit) ~ Education (1 Unit) : Create (1 Unit) Cancel U Log Out **Privacy** 







## Click "Print Receipt"