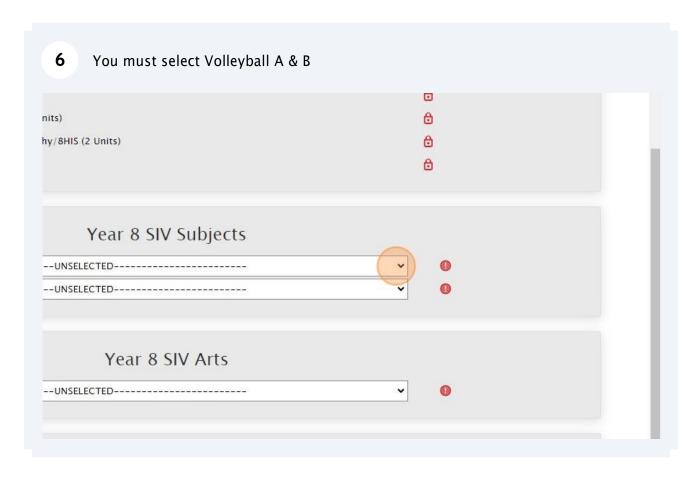

When all subject selections have been entered correctly, the "Proceed" button will turn green. Please click on it

Year 8 SIV Elective Subjects

ARTW (1 Unit)

Sign/8F00 (1 Unit)

SMEX (1 Unit)

SDRA (1 Unit)

V

SUBJECT/Unit Details: Minimum: 14 Maximum: 17 Total Selections: 14