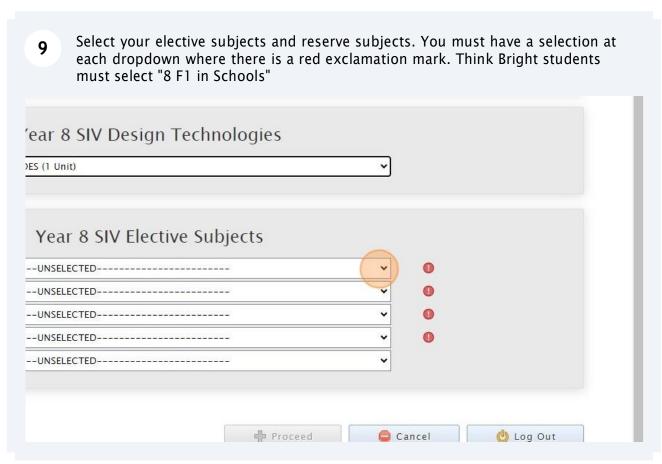

When all subject selections have been entered correctly, the "Proceed" button will turn green. Please click on it

Year 8 SIV Elective Subjects

ARTW (1 Unit)

Sign/8F00 (1 Unit)

SMEX (1 Unit)

SDRA (1 Unit)

V

SUBJECT/Unit Details: Minimum: 14 Maximum: 17 Total Selections: 14