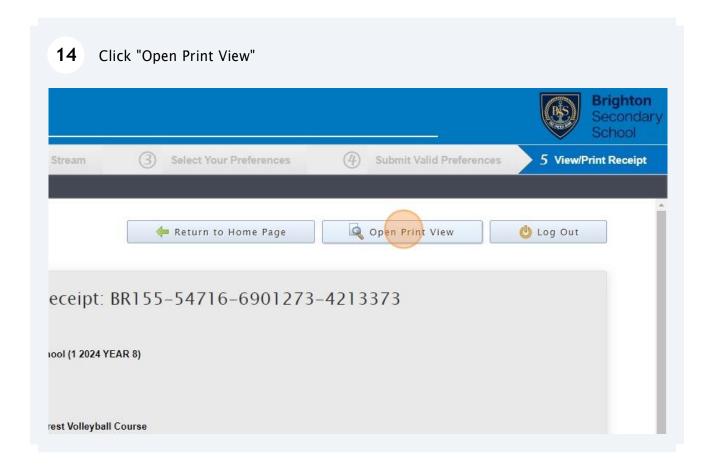

## How to Select Subjects for Year 8 Volleyball Course

- Access the direct link in your school email from 'noreply@selectmysubjects.com.au' titled 'Your Web Preferences Access' Guide'
- Alternatively, you can copy the link provided in Daymap and paste into a browser (Chrome or Firefox are recommended)















When all subject selections have been entered correctly, the "Proceed" button will turn green. Please click on it

Year 8 SIV Elective Subjects

ARTW (1 Unit)

Sign/8F00 (1 Unit)

SMEX (1 Unit)

SDRA (1 Unit)

V

SUBJECT/Unit Details: Minimum: 14 Maximum: 17 Total Selections: 14

Time Remaining: 00:2-