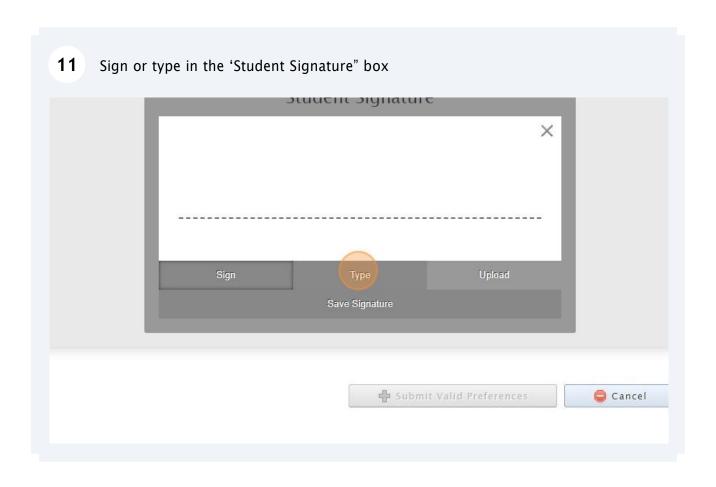

## How to Select Subjects for Year 8 Volleyball Course

- Access the direct link in your school email from 'noreply@selectmysubjects.com.au' titled 'Your Web Preferences Access' Guide'
- Alternatively, you can copy the link provided in Daymap and paste into a browser (Chrome or Firefox are recommended)















When all subject selections have been entered correctly, the "Proceed" button will turn green. Please click on it

Year 8 SIV Elective Subjects

ARTW (1 Unit)

Sign/8F00 (1 Unit)

SMEX (1 Unit)

SDRA (1 Unit)

V

SUBJECT/Unit Details: Minimum: 14 Maximum: 17 Total Selections: 14

Time Remaining: 00:2-