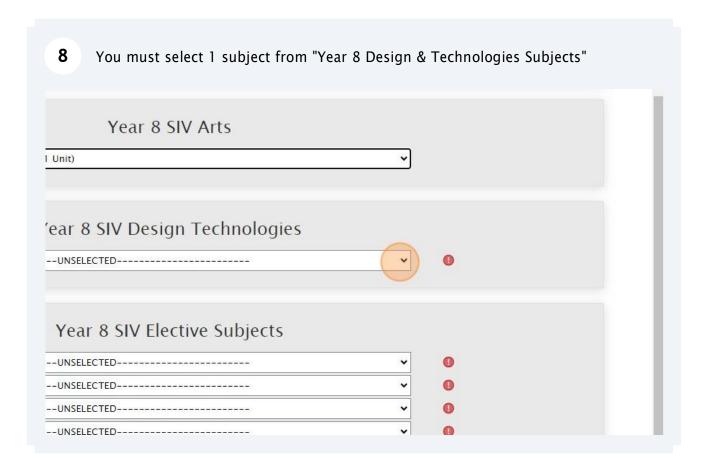

## How to Select Subjects for Year 8 Volleyball Course

- Access the direct link in your school email from 'noreply@selectmysubjects.com.au' titled 'Your Web Preferences Access' Guide'
- Alternatively, you can copy the link provided in Daymap and paste into a browser (Chrome or Firefox are recommended)















When all subject selections have been entered correctly, the "Proceed" button will turn green. Please click on it

Year 8 SIV Elective Subjects

ARTW (1 Unit)

Sign/8F00 (1 Unit)

SMEX (1 Unit)

SDRA (1 Unit)

V

SUBJECT/Unit Details: Minimum: 14 Maximum: 17 Total Selections: 14

Time Remaining: 00:2-