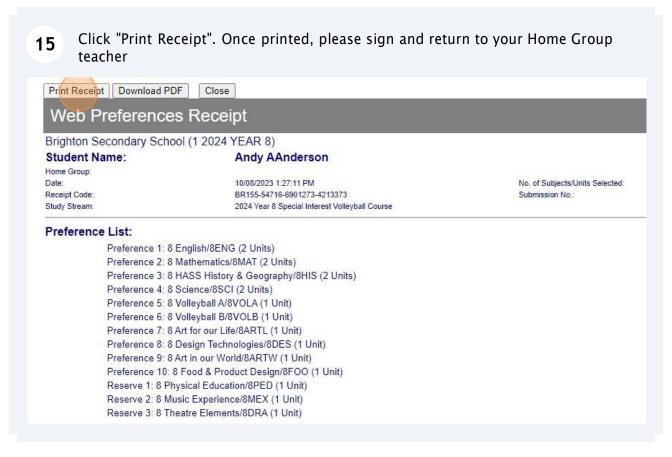

## How to Select Subjects for Year 8 Volleyball Course

- Access the direct link in your school email from 'noreply@selectmysubjects.com.au' titled 'Your Web Preferences Access' Guide'
- Alternatively, you can copy the link provided in Daymap and paste into a browser (Chrome or Firefox are recommended)















When all subject selections have been entered correctly, the "Proceed" button will turn green. Please click on it

Year 8 SIV Elective Subjects

ARTW (1 Unit)

Sign/8F00 (1 Unit)

SMEX (1 Unit)

SDRA (1 Unit)

V

SUBJECT/Unit Details: Minimum: 14 Maximum: 17 Total Selections: 14

Time Remaining: 00:2-