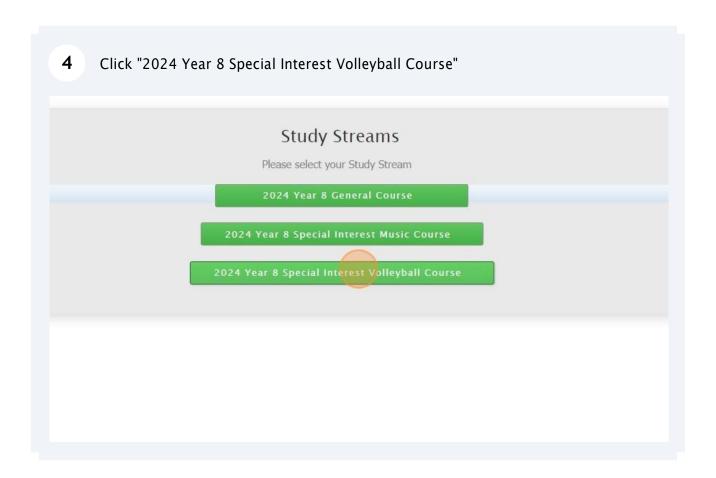

## How to Select Subjects for Year 8 Volleyball Course

- Access the direct link in your school email from 'noreply@selectmysubjects.com.au' titled 'Your Web Preferences Access' Guide'
- Alternatively, you can copy the link provided in Daymap and paste into a browser (Chrome or Firefox are recommended)















When all subject selections have been entered correctly, the "Proceed" button will turn green. Please click on it

Year 8 SIV Elective Subjects

ARTW (1 Unit)

Sign/8F00 (1 Unit)

SMEX (1 Unit)

SDRA (1 Unit)

V

SUBJECT/Unit Details: Minimum: 14 Maximum: 17 Total Selections: 14

Time Remaining: 00:2-