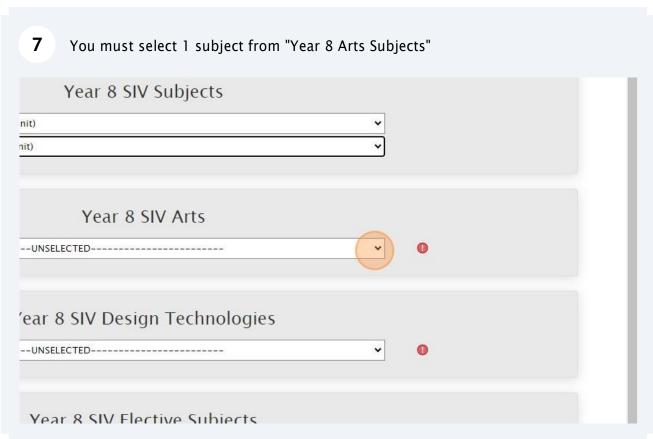

## How to Select Subjects for Year 8 Volleyball Course

- Access the direct link in your school email from 'noreply@selectmysubjects.com.au' titled 'Your Web Preferences Access' Guide'
- Alternatively, you can copy the link provided in Daymap and paste into a browser (Chrome or Firefox are recommended)















When all subject selections have been entered correctly, the "Proceed" button will turn green. Please click on it

Year 8 SIV Elective Subjects

ARTW (1 Unit)

Sign/8F00 (1 Unit)

SMEX (1 Unit)

SDRA (1 Unit)

V

SUBJECT/Unit Details: Minimum: 14 Maximum: 17 Total Selections: 14

Time Remaining: 00:2-