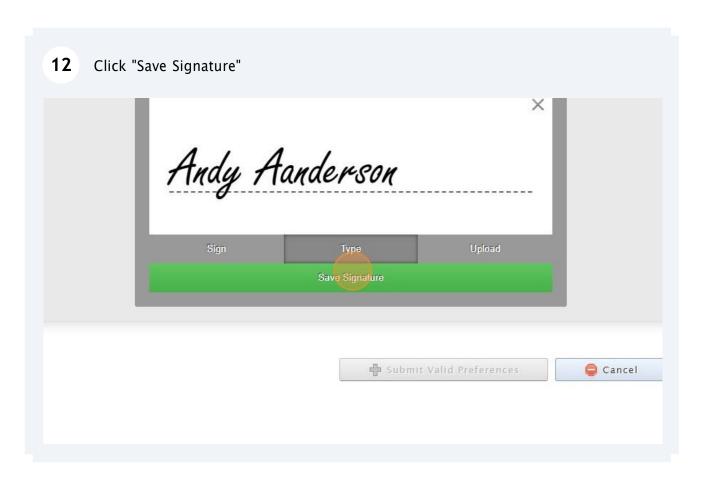

When all subject selections have been entered correctly, the "Proceed" button will turn green. Please click on it

Year 8 SIV Elective Subjects

ARTW (1 Unit)

Sign/8F00 (1 Unit)

SMEX (1 Unit)

SDRA (1 Unit)

V

SUBJECT/Unit Details: Minimum: 14 Maximum: 17 Total Selections: 14