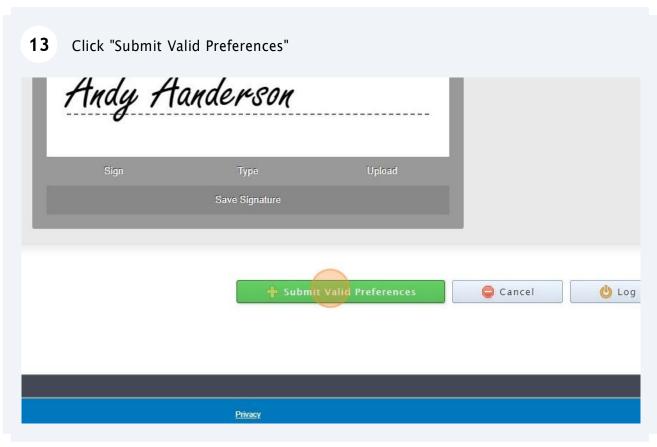

When all subject selections have been entered correctly, the "Proceed" button will turn green. Please click on it

Year 8 SIV Elective Subjects

ARTW (1 Unit)

Sign/8F00 (1 Unit)

SMEX (1 Unit)

SDRA (1 Unit)

V

SUBJECT/Unit Details: Minimum: 14 Maximum: 17 Total Selections: 14