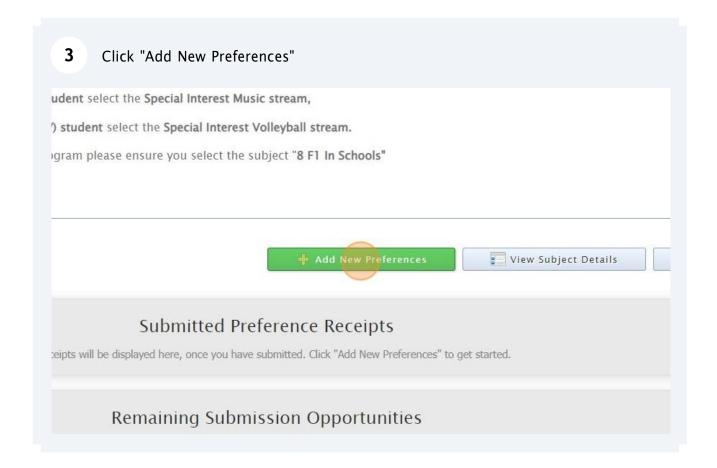

## How to Select Subjects for Year 8 Volleyball Course

- Access the direct link in your school email from 'noreply@selectmysubjects.com.au' titled 'Your Web Preferences Access' Guide'
- Alternatively, you can copy the link provided in Daymap and paste into a browser (Chrome or Firefox are recommended)















When all subject selections have been entered correctly, the "Proceed" button will turn green. Please click on it

Year 8 SIV Elective Subjects

ARTW (1 Unit)

Sign/8F00 (1 Unit)

SMEX (1 Unit)

SDRA (1 Unit)

V

SUBJECT/Unit Details: Minimum: 14 Maximum: 17 Total Selections: 14

Time Remaining: 00:2-