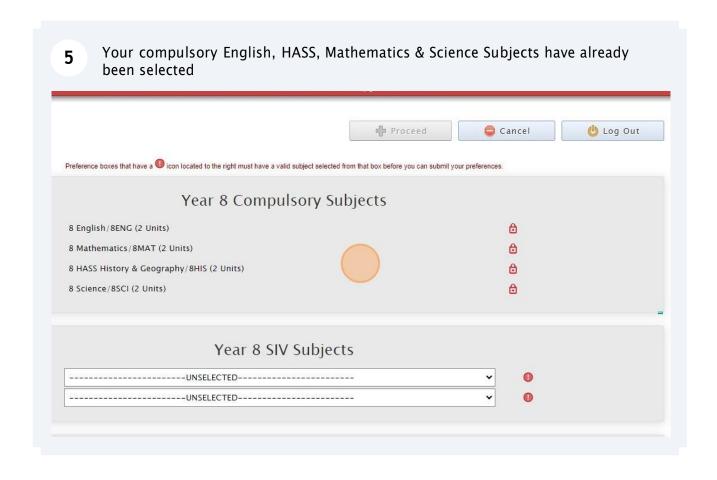

## How to Select Subjects for Year 8 Volleyball Course

- Access the direct link in your school email from 'noreply@selectmysubjects.com.au' titled 'Your Web Preferences Access' Guide'
- Alternatively, you can copy the link provided in Daymap and paste into a browser (Chrome or Firefox are recommended)















When all subject selections have been entered correctly, the "Proceed" button will turn green. Please click on it

Year 8 SIV Elective Subjects

ARTW (1 Unit)

Sign/8F00 (1 Unit)

SMEX (1 Unit)

SDRA (1 Unit)

V

SUBJECT/Unit Details: Minimum: 14 Maximum: 17 Total Selections: 14

Time Remaining: 00:2-