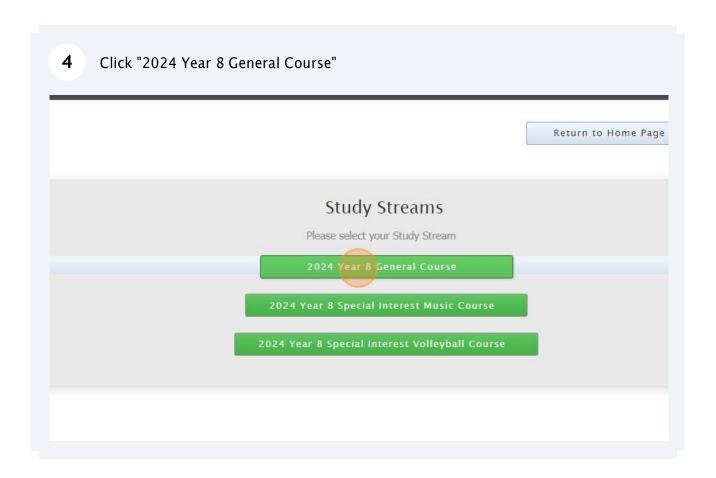

## How to Select Subjects for Year 8 General Course

- Access the direct link in your school email from 'noreply@selectmysubjects.com.au' titled 'Your Web Preferences Access' Guide'
- Alternatively, you can copy the link provided in Daymap and paste into a browser (Chrome or Firefox are recommended)















When all subject selections have been entered correctly, the "Proceed" button will turn green. Please click on it

Year 8 General Elective Subjects

Dur World/8ARTW (1 Unit)

Experience/8MEX (1 Unit)

Product Design/8FOO (1 Unit)

al Education/8PED (1 Unit)

Technologies/8DIG (1 Unit)

Technologies/8DIG (1 Unit)

Cancel

U Log Out



<u>Privacy</u>