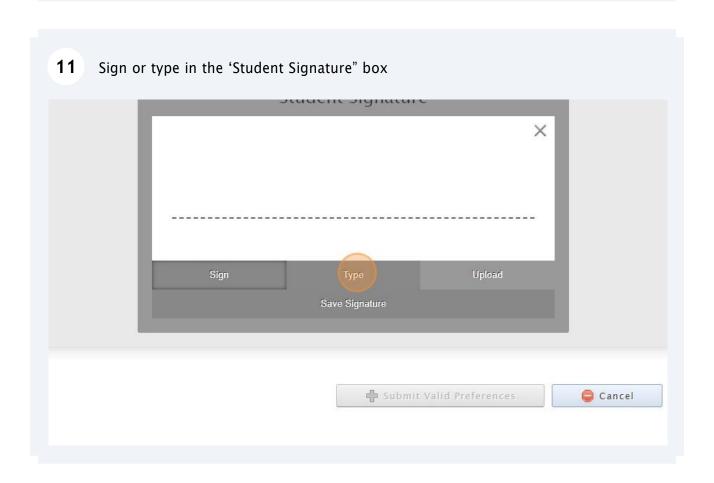

When all subject selections have been entered correctly, the "Proceed" button will turn green. Please click on it

Year 8 General Elective Subjects

Dur World/8ARTW (1 Unit)

Experience/8MEX (1 Unit)

Product Design/8FOO (1 Unit)