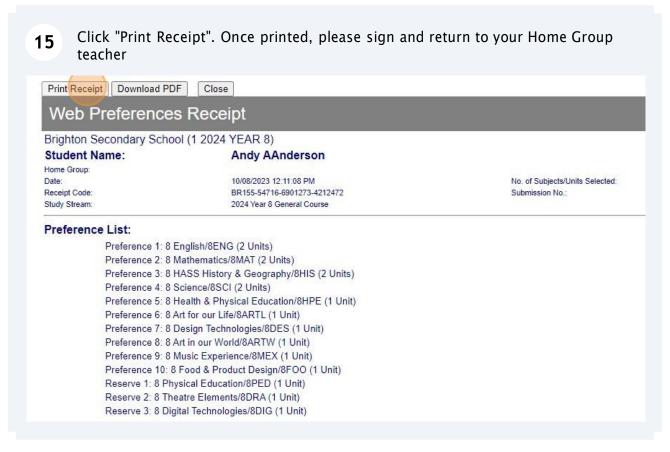

When all subject selections have been entered correctly, the "Proceed" button will turn green. Please click on it

Year 8 General Elective Subjects

Dur World/8ARTW (1 Unit)

Experience/8MEX (1 Unit)

Product Design/8FOO (1 Unit)

al Education/8PED (1 Unit)

Technologies/8DIG (1 Unit)

Technologies/8DIG (1 Unit)

Cancel

U Log Out

<u>Privacy</u>