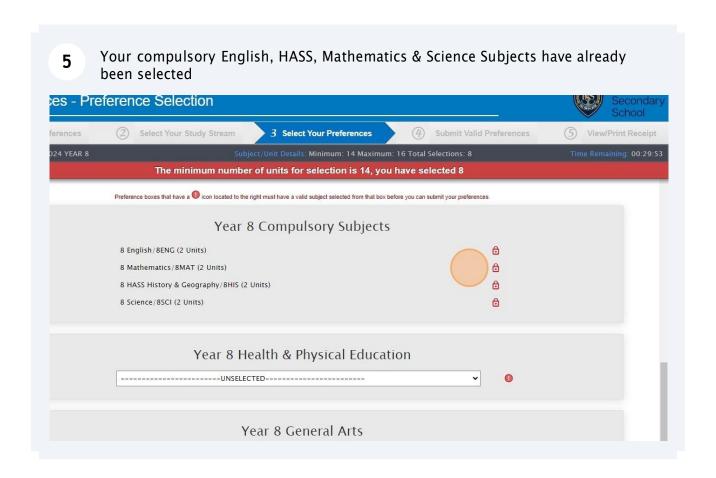

## How to Select Subjects for Year 8 General Course

- Access the direct link in your school email from 'noreply@selectmysubjects.com.au' titled 'Your Web Preferences Access' Guide'
- Alternatively, you can copy the link provided in Daymap and paste into a browser (Chrome or Firefox are recommended)















When all subject selections have been entered correctly, the "Proceed" button will turn green. Please click on it

Year 8 General Elective Subjects

Dur World/8ARTW (1 Unit)

Experience/8MEX (1 Unit)

Product Design/8FOO (1 Unit)

al Education/8PED (1 Unit)

Technologies/8DIG (1 Unit)

Technologies/8DIG (1 Unit)

Cancel

U Log Out



<u>Privacy</u>