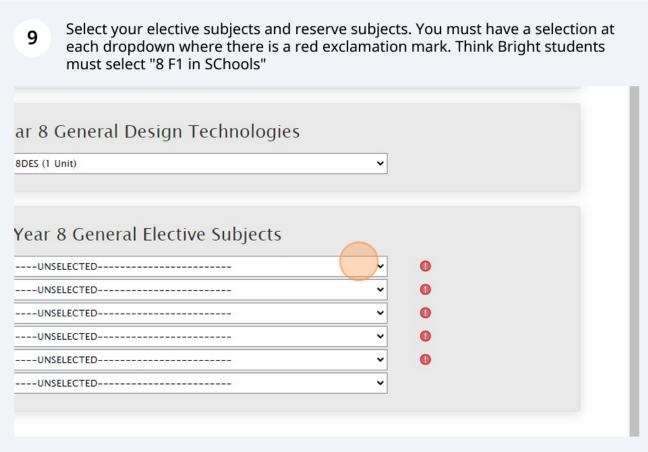

When all subject selections have been entered correctly, the "Proceed" button will turn green. Please click on it

Year 8 General Elective Subjects

Dur World/8ARTW (1 Unit)

Experience/8MEX (1 Unit)

Product Design/8FOO (1 Unit)