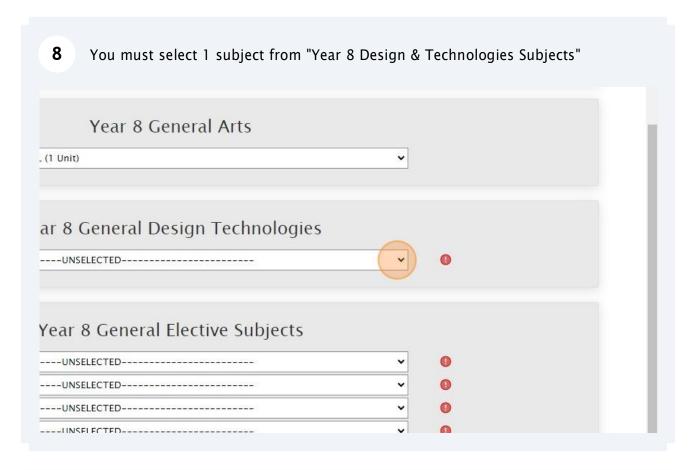

## How to Select Subjects for Year 8 General Course

- Access the direct link in your school email from 'noreply@selectmysubjects.com.au' titled 'Your Web Preferences Access' Guide'
- Alternatively, you can copy the link provided in Daymap and paste into a browser (Chrome or Firefox are recommended)