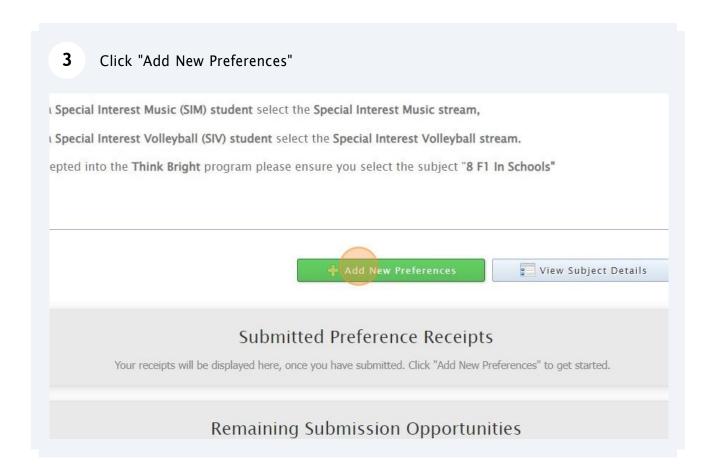

## How to Select Subjects for Year 8 General Course

- Access the direct link in your school email from 'noreply@selectmysubjects.com.au' titled 'Your Web Preferences Access' Guide'
- Alternatively, you can copy the link provided in Daymap and paste into a browser (Chrome or Firefox are recommended)















When all subject selections have been entered correctly, the "Proceed" button will turn green. Please click on it

Year 8 General Elective Subjects

Dur World/8ARTW (1 Unit)

Experience/8MEX (1 Unit)

Product Design/8FOO (1 Unit)

al Education/8PED (1 Unit)

Technologies/8DIG (1 Unit)

Technologies/8DIG (1 Unit)

Cancel

U Log Out



<u>Privacy</u>