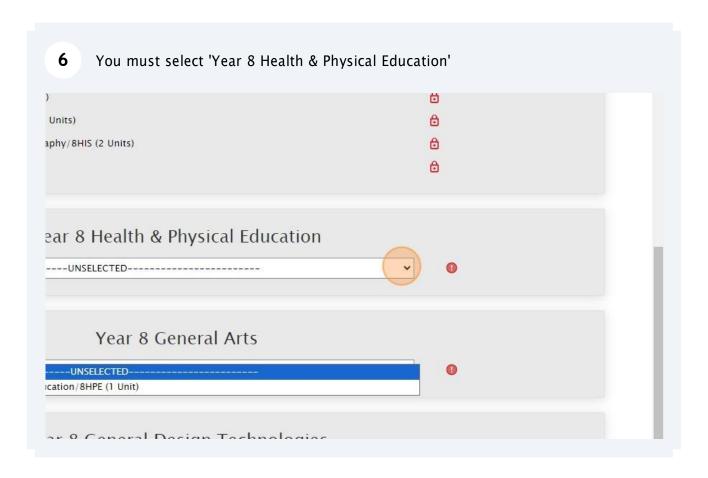

## How to Select Subjects for Year 8 General Course

- Access the direct link in your school email from 'noreply@selectmysubjects.com.au' titled 'Your Web Preferences Access' Guide'
- Alternatively, you can copy the link provided in Daymap and paste into a browser (Chrome or Firefox are recommended)















When all subject selections have been entered correctly, the "Proceed" button will turn green. Please click on it

Year 8 General Elective Subjects

Dur World/8ARTW (1 Unit)

Experience/8MEX (1 Unit)

Product Design/8FOO (1 Unit)

al Education/8PED (1 Unit)

Technologies/8DIG (1 Unit)

Technologies/8DIG (1 Unit)

Cancel

U Log Out



<u>Privacy</u>