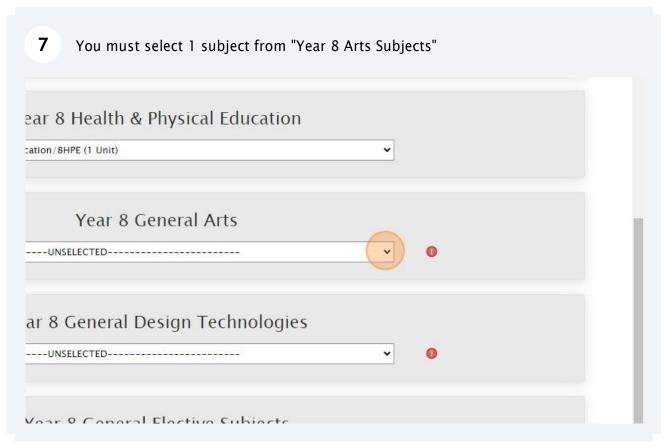

## How to Select Subjects for Year 8 General Course

- Access the direct link in your school email from 'noreply@selectmysubjects.com.au' titled 'Your Web Preferences Access' Guide'
- Alternatively, you can copy the link provided in Daymap and paste into a browser (Chrome or Firefox are recommended)