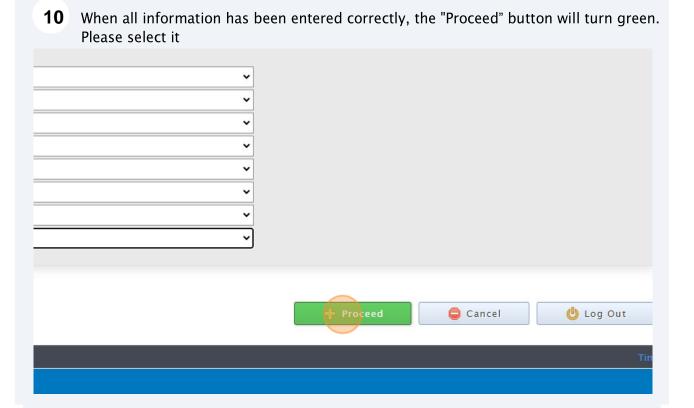

Select your elective subjects and reserves. You must have a selection at each dropdown where there is a red exclamation mark

9