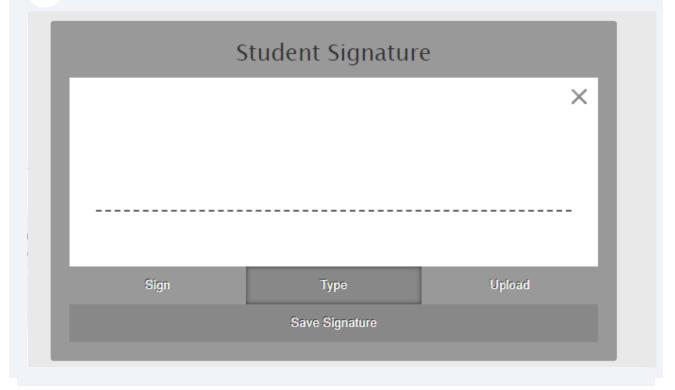

# **11** When all information has been entered correctly, the "Proceed" button will turn green. Please select it

**12** Sign or type in the 'Student Signature" box and select "Save Signature"

**13** Please make sure you then select the "Submit Valid Preferences" button