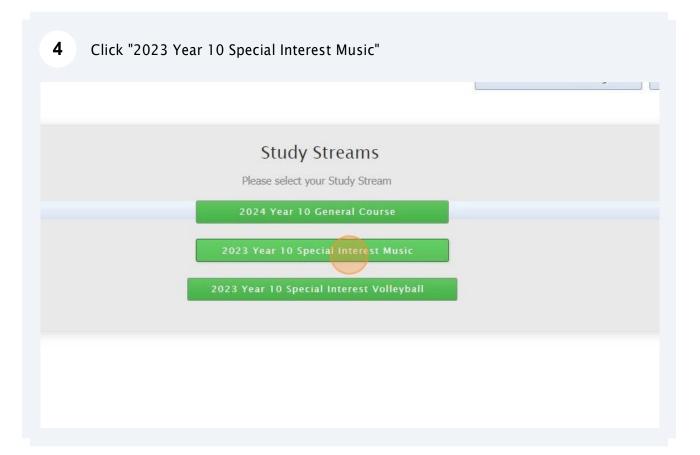

#### 3 Click "Add New Preferences"

ial Interest Music (SIM) student or have been accepted into the course, then select the Special Interest Music str ial Interest Volleyball (SIV) student or have been accepted into the course, then select the Special Interest Volley