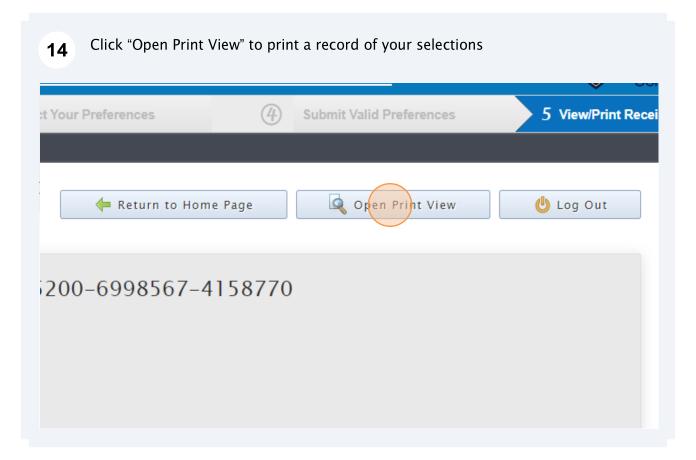

|           |
|----------------------------|--------|-----------|
| Response                   |        |           |
| •                          |        |           |
|                            |        |           |
|                            |        |           |
|                            |        |           |
|                            |        |           |
|                            |        |           |
| + Submit Valid Preferences | Cancel | 😃 Log Out |
|                            |        |           |
|                            |        |           |
|                            |        |           |
|                            |        |           |
|                            |        |           |
|                            |        |           |