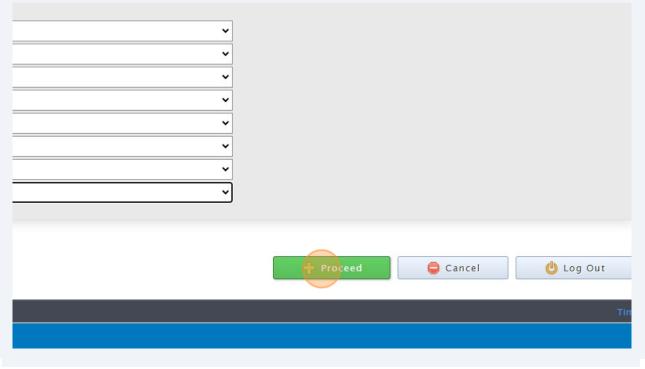

# **11** When all information has been entered correctly, the "Proceed" button will turn green. Please select it

**12** Sign or type in the 'Student Signature" box and select "Save Signature"

**13** Please make sure you then select the "Submit Valid Preferences" button