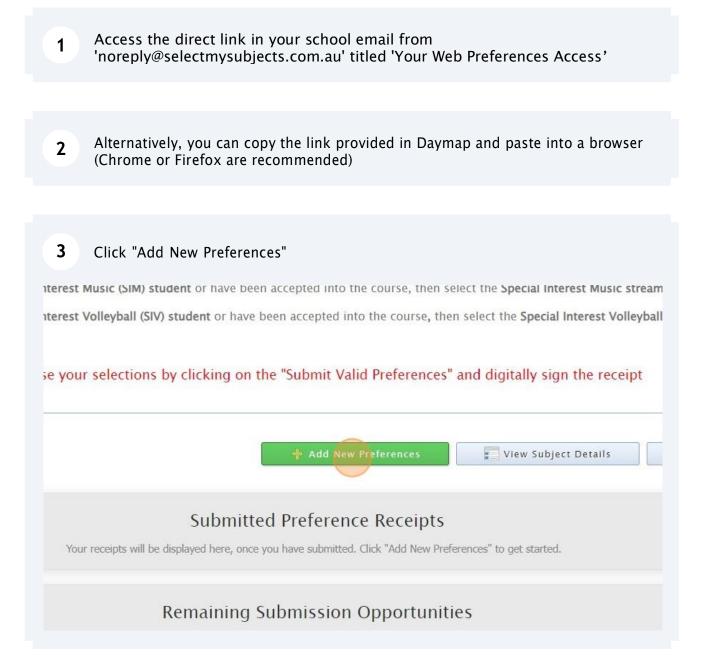

## How to Select Subjects for Year 10 General Course

4 Click "2024 Year 10 General Course"

5 Compulsory Year 10 full-year English & Science, and semester HASS -History have already been allocated

| am 3 Select Your Preferences (4)                                                        | Submit Valid Preferences (5) Vi | ew/Print Receipt    |
|-----------------------------------------------------------------------------------------|---------------------------------|---------------------|
| Subject/Unit Details: Minimum: 14 Maximum: 16 Total Sele                                | ctions: 5 Time I                | Remaining: 00:29:51 |
| number of units for selection is 14, you have selec                                     | ted 5                           |                     |
| cated to the right must have a valid subject selected from that box before you can subm | iit your preferences.           |                     |
| ear 10 Compulsory Subjects                                                              |                                 |                     |
|                                                                                         |                                 |                     |
| odern World/OHIS (1 Unit)                                                               | <b>a</b>                        |                     |
| Year 10 Mathematics                                                                     |                                 |                     |
| JNSELECTED                                                                              | × 0                             |                     |